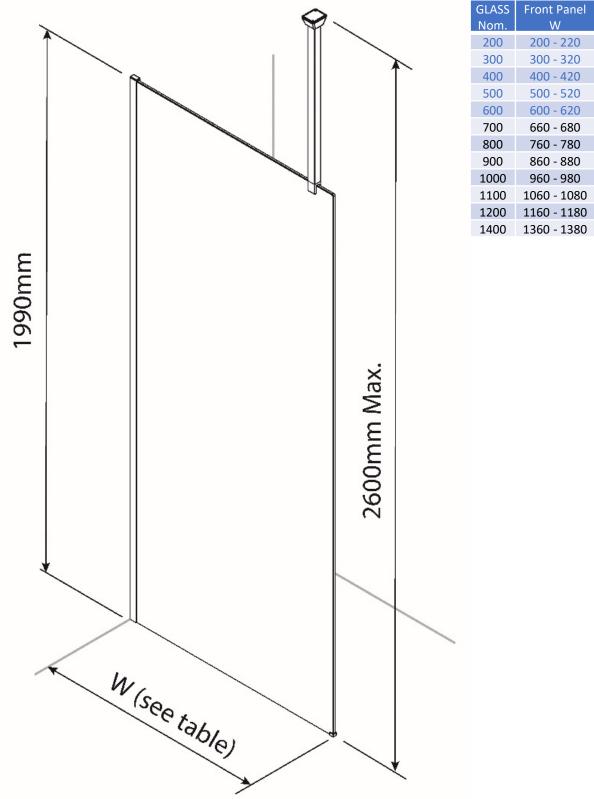

## ORDERING:

Select Glass 8 or 10mm x 1 piece (\* undersized to ensure fit within tray width/length, & to accommodate bracing bar within max unit height 2000mm).

| WIDTH Nom. | Glass Dimensions |           |            |
|------------|------------------|-----------|------------|
| (mm)       | (mm) *           | 8mm GLASS | 10mm GLASS |
| 200        | 190 x 1981       | G8-020    | G10-020    |
| 300        | 290 x 1981       | G8-030    | G10-030    |
| 400        | 390 x 1981       | G8-040    | G10-040    |
| 500        | 490 x 1981       | G8-050    | G10-050    |
| 600        | 590 x 1981       | G8-060    | G10-060    |
| 700        | 652 x 1981       | G8-070    | G10-070    |
| 800        | 752 x 1981       | G8-080    | G10-080    |
| 900        | 852 x 1981       | G8-090    | G10-090    |
| 1000       | 952 x 1981       | G8-100    | G10-100    |
| 1100       | 1052 x 1981      | G8-110    | G10-110    |
| 1200       | 1152 x 1981      | G8-120    | G10-120    |
| 1400       | 1352 x 1981      | G8-140    | n/a        |

ORDER : Presumption is glass thickness & colour will be consistent throughout. Please tick as appropriate, size your glasses & we'll take care of item codes.

If further tailoring is wished, please complete tables below, & we will check suitability before confirming your request.