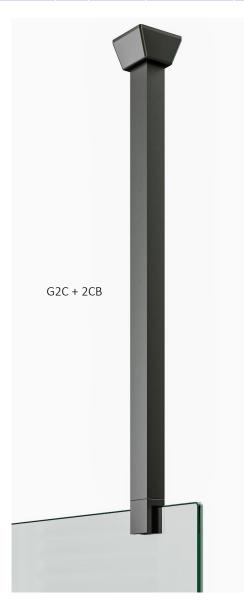

#### AND UNIVERSAL ITEMS

| Description          | Prefix | Colour<br>suffix | Qty |
|----------------------|--------|------------------|-----|
| Wall Profile         | WPS    |                  | 1   |
| Glass to Ceiling Bar | G2C    |                  | 1   |
| Ceiling Bracket      | 2CB    |                  | 1   |

### OPTIONALLY : Bracing Bar may be substituted for

| Description            | Prefix    | Colour suffix |
|------------------------|-----------|---------------|
| Floor to Ceiling Brace | F2C + 2CB |               |
| Angled Bracing Bar     | AB        |               |