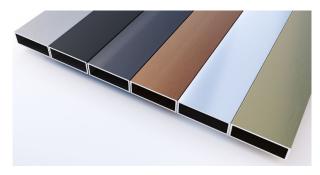

Select Colour :

Select Hardware :

| Description     | Qty | Silver | Black | Br. Brass | Br. Nickel | Br. Bronze | Gun Metal |
|-----------------|-----|--------|-------|-----------|------------|------------|-----------|
| Wall Profile    | 1   | WPSS   | WPSB  | WPSBRS    | WPSN       | WPSBRZ     | WPSGUN    |
| Bracing Bar     | 1   | G2CS   | G2CB  | G2CBRS    | G2CN       | G2CBRZ     | G2CGUN    |
| Ceiling Bracket | 1   | 2CBS   | 2CBB  | 2CBBRS    | 2CBN       | 2CBBRZ     | 2CBGUN    |