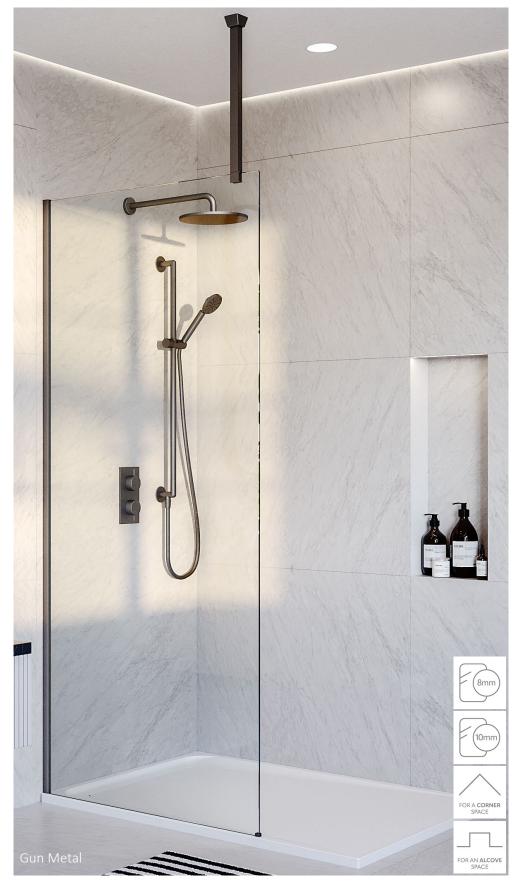

# Modular Walk In

Product Data : Config 18 – Corner / Alcove, no Deflector & Glass to Ceiling Brace.

Lakes Showering Spaces Ltd. GL20 8NB Tel 01684 853870 w

www.lakesshoweringspaces.com

General email : info@lakesshoweringspaces.com Specification email : projects@lakesshoweringspaces.com

- Frameless design. 8 and 10mm toughened safety glass.
- UKCA (CE) marked : conforms with : BS EN 14428. (& BS EN 12150-1).
- 2000mm height (max over bracing etc).
- Fully reversible.
- AllClear<sup>®</sup> easy clean coating applied to both sides of glass.
- 20mm wall plumb adjustment.
- Anodised aluminium profiles/bracing bars in a choice of 6 colours.
- Die cast & PVD coated zinc hardware (clamps, bracketry, hinges).
- Suitable for corner or alcove installation on a shower tray or tiled floor.
- Bracing bar is supplied 600mm long, for cutting to size at installation.