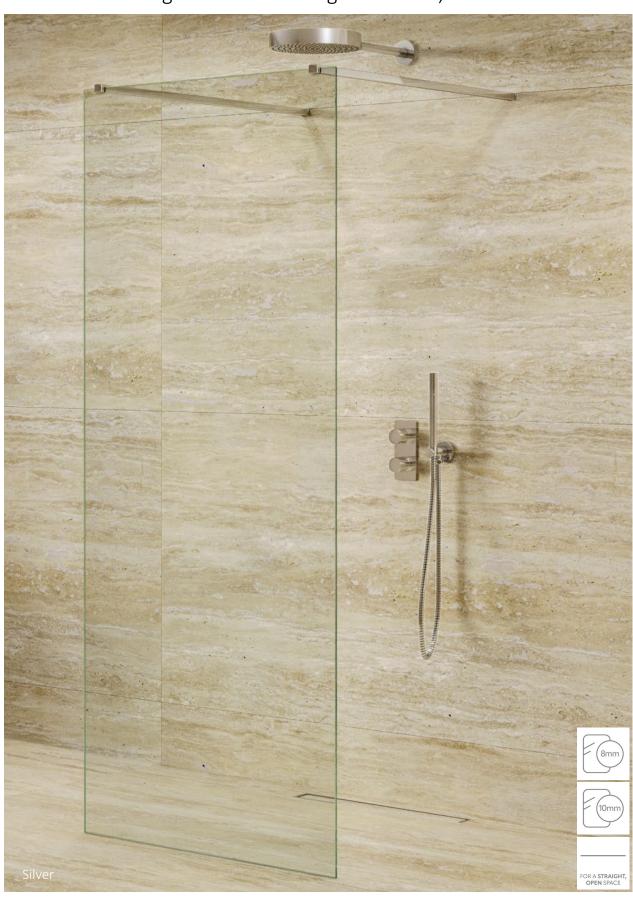

# Modular Walk In

Product Data: Config 24 – Walk Through. Flat Wall, no Deflectors.

Lakes Showering Spaces Ltd. GL20 8NB

Tel 01684 853870

www.lakesshoweringspaces.com

General email : <u>info@lakesshoweringspaces.com</u> Specification email : projects@lakesshoweringspaces.com

- UKCA (CE) marked: conforms with: BS EN 14428. (& BS EN 12150-1).
- 2000mm height (max over bracing etc).
- Fully reversible.
- AllClear® easy clean coating applied to both sides of glass.
- 20mm wall plumb adjustment.
- Anodised aluminium profiles/bracing bars in a choice of 6 colours.
- Die cast & PVD coated zinc hardware (clamps, bracketry, hinges).
- Suitable for flat wall installation on a shower tray or tiled floor.
- Bracing bars are supplied 1200mm long, for cutting to size at installation.
- Bracing bars are supplied with 90° T Joiner (BB1). May be used with additional side panel(s).