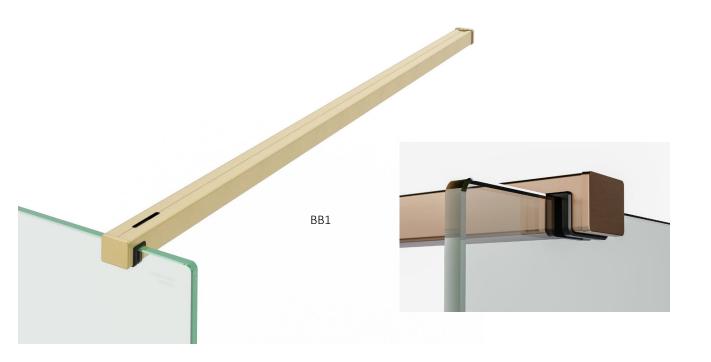

- UKCA (CE) marked: conforms with: BS EN 14428. (& BS EN 12150-1).
- 2000mm height (max over bracing etc).
- Fully reversible.
- AllClear® easy clean coating applied to both sides of glass.
- 20mm wall plumb adjustment.
- Anodised aluminium profiles/bracing bars in a choice of 6 colours.
- Die cast & PVD coated zinc hardware (clamps, bracketry, hinges).
- Suitable for flat wall installation on a shower tray or tiled floor.
- Bracing bars are supplied 1200mm long, for cutting to size at installation.
- Bracing bars are supplied with 90° T Joiner (BB1). May be used with additional side panel(s).

### Select Hardware:

| Description | Qty | Silver | Black | Br. Brass | Br. Nickel | Br. Bronze | Gun Metal |
|-------------|-----|--------|-------|-----------|------------|------------|-----------|
| Bracing Bar | 2   | BB1S   | BB1B  | BB1BRS    | BB1N       | BB1BRZ     | BB1GUN    |

# AND UNIVERSAL ITEMS

| Description | Prefix | Colour<br>suffix | Qty |
|-------------|--------|------------------|-----|
| Bracing Bar | BB1    |                  | 2   |