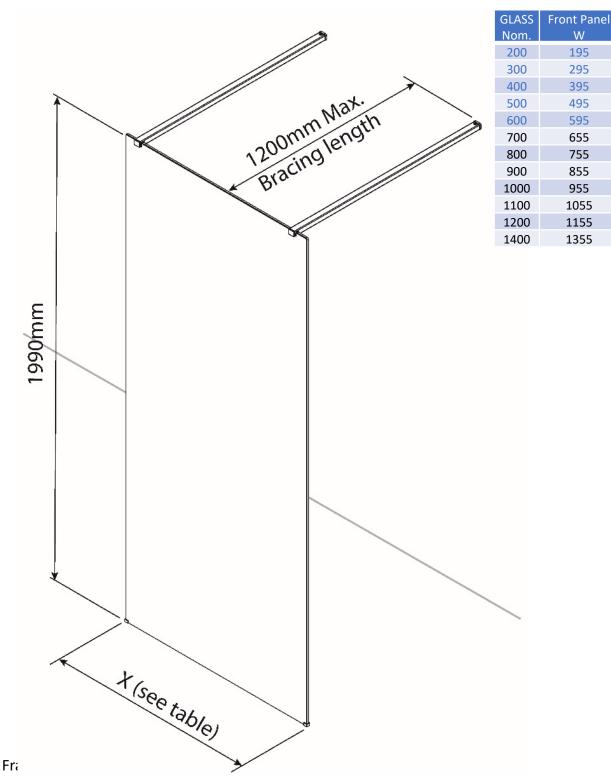

- UKCA (CE) marked: conforms with: BS EN 14428. (& BS EN 12150-1).
- 2000mm height (max over bracing etc).
- Fully reversible.
- AllClear® easy clean coating applied to both sides of glass.
- 20mm wall plumb adjustment.
- Anodised aluminium profiles/bracing bars in a choice of 6 colours.
- Die cast & PVD coated zinc hardware (clamps, bracketry, hinges).
- Suitable for flat wall installation on a shower tray or tiled floor.
- Bracing bars are supplied 1200mm long, for cutting to size at installation.
- Bracing bars are supplied with 90° T Joiner (BB1). May be used with additional side panel(s).

# ORDERING:

Select Glass 8 or  $10 \text{mm} \times 1$  piece (\* undersized to ensure fit within tray width/length, & to accommodate bracing bar within max unit height 2000mm).

| WIDTH Nom. | Glass Dimensions |           |            |
|------------|------------------|-----------|------------|
| (mm)       | (mm) *           | 8mm GLASS | 10mm GLASS |
| 200        | 190 x 1981       | G8-020    | G10-020    |
| 300        | 290 x 1981       | G8-030    | G10-030    |
| 400        | 390 x 1981       | G8-040    | G10-040    |
| 500        | 490 x 1981       | G8-050    | G10-050    |
| 600        | 590 x 1981       | G8-060    | G10-060    |
| 700        | 652 x 1981       | G8-070    | G10-070    |
| 800        | 752 x 1981       | G8-080    | G10-080    |
| 900        | 852 x 1981       | G8-090    | G10-090    |
| 1000       | 952 x 1981       | G8-100    | G10-100    |
| 1100       | 1052 x 1981      | G8-110    | G10-110    |
| 1200       | 1152 x 1981      | G8-120    | G10-120    |
| 1400       | 1352 x 1981      | G8-140    | n/a        |

595

655

755

855

955

1055

1155

1355