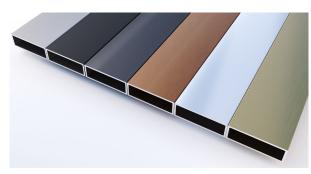

- UKCA (CE) marked: conforms with: BS EN 14428. (& BS EN 12150-1).
- 2000mm height (max over bracing etc).
- Fully reversible.
- AllClear® easy clean coating applied to both sides of glass.
- 20mm wall plumb adjustment.
- Anodised aluminium profiles/bracing bars in a choice of 6 colours.
- Die cast & PVD coated zinc hardware (clamps, bracketry, hinges).
- Suitable for flat wall installation on a shower tray or tiled floor.
- Bracing bars are supplied 1200mm long, for cutting to size at installation.
- Bracing bars are supplied with 90° T Joiner (BB1). May be used with additional side panel(s).

Select Colour:

| ORDER: Presumption is glass thickness & colour will be consistent throughout. Please tick as appropriate, size your glasses & we'll take care of item codes. |  |  |  |  |  |
|--------------------------------------------------------------------------------------------------------------------------------------------------------------|--|--|--|--|--|
| 8mm GLASS 10mm GLASS                                                                                                                                         |  |  |  |  |  |
| COLOUR                                                                                                                                                       |  |  |  |  |  |
| Silver Black Brushed Brass Brushed Nickel Brushed Bronze Gun Metal                                                                                           |  |  |  |  |  |