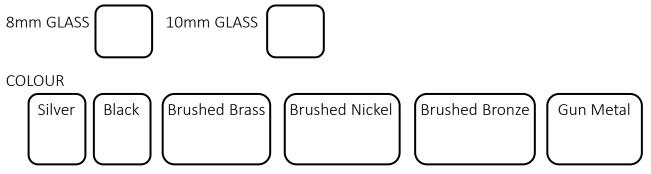

## ORDERING:

Select Glass 8 or 10mm x 1 piece (\* undersized to ensure fit within tray width/length, & to accommodate bracing bar within max unit height 2000mm).

| WIDTH Nom. | Glass Dimensions |           |            |
|------------|------------------|-----------|------------|
| (mm)       | (mm) *           | 8mm GLASS | 10mm GLASS |
| 200        | 190 x 1981       | G8-020    | G10-020    |
| 300        | 290 x 1981       | G8-030    | G10-030    |
| 400        | 390 x 1981       | G8-040    | G10-040    |
| 500        | 490 x 1981       | G8-050    | G10-050    |
| 600        | 590 x 1981       | G8-060    | G10-060    |
| 700        | 652 x 1981       | G8-070    | G10-070    |
| 800        | 752 x 1981       | G8-080    | G10-080    |
| 900        | 852 x 1981       | G8-090    | G10-090    |
| 1000       | 952 x 1981       | G8-100    | G10-100    |
| 1100       | 1052 x 1981      | G8-110    | G10-110    |
| 1200       | 1152 x 1981      | G8-120    | G10-120    |
| 1400       | 1352 x 1981      | G8-140    | n/a        |

Select Colour :

#### Select Hardware :

| Description        | Qty | Silver | Black  | Br. Brass | Br. Nickel | Br. Bronze | Gun Metal |
|--------------------|-----|--------|--------|-----------|------------|------------|-----------|
| Bracing Bar 8mm or | 2   | F2C8S  | F2C8B  | F2C8BRS   | F2C8N      | F2C8BRZ    | F2C8GUN   |
| Bracing Bar 10mm   | 2   | F2C10S | F2C10B | F2C10BRS  | F2C10N     | F2C10BRZ   | F2C10GUN  |
| Ceiling Bracket    | 2   | 2CBS   | 2CBBS  | 2CBBRS    | 2CBN       | 2CBBRZ     | 2CBGUN    |