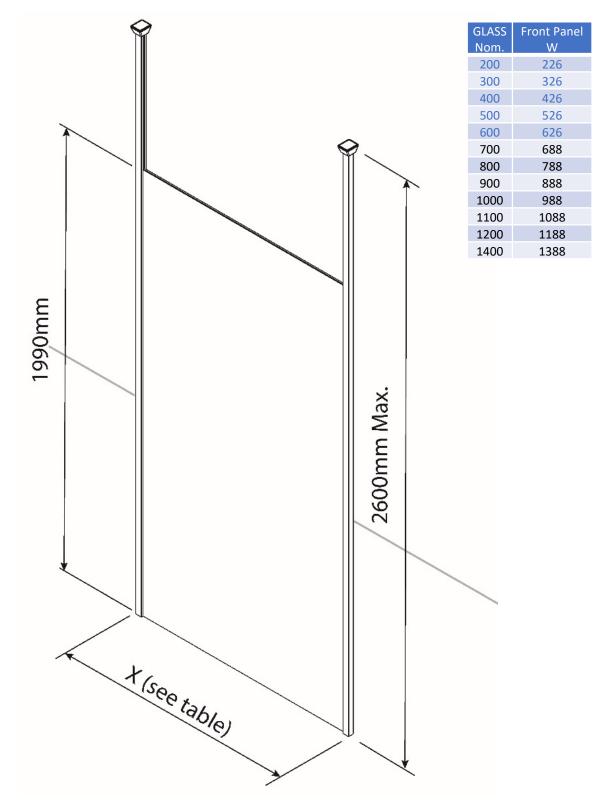

General email : info@lakesshoweringspaces.com Specification email : projects@lakesshoweringspaces.com

- Frameless design. 8 and 10mm toughened safety glass.
- UKCA (CE) marked : conforms with : BS EN 14428. (& BS EN 12150-1).
- 2000mm height (max over bracing etc).
- Fully reversible.
- AllClear<sup>®</sup> easy clean coating applied to both sides of glass.
- 20mm wall plumb adjustment.
- Anodised aluminium profiles/bracing bars in a choice of 6 colours.
- Die cast & PVD coated zinc hardware (clamps, bracketry, hinges).
- Suitable for flat wall installation on a shower tray or tiled floor.
- Floor to Ceiling Post (F2C) supplied 2600mm long, for cutting to size at installation.
  Provide excellent support, high visibility & graspable (hand hold).

## ORDERING:

Select Glass 8 or 10mm x 1 piece (\* undersized to ensure fit within tray width/length, & to accommodate bracing bar within max unit height 2000mm).

| WIDTH Nom. | Glass Dimensions |           |            |
|------------|------------------|-----------|------------|
| (mm)       | (mm) *           | 8mm GLASS | 10mm GLASS |
| 200        | 190 x 1981       | G8-020    | G10-020    |
| 300        | 290 x 1981       | G8-030    | G10-030    |
| 400        | 390 x 1981       | G8-040    | G10-040    |
| 500        | 490 x 1981       | G8-050    | G10-050    |
| 600        | 590 x 1981       | G8-060    | G10-060    |
| 700        | 652 x 1981       | G8-070    | G10-070    |
| 800        | 752 x 1981       | G8-080    | G10-080    |
| 900        | 852 x 1981       | G8-090    | G10-090    |
| 1000       | 952 x 1981       | G8-100    | G10-100    |
| 1100       | 1052 x 1981      | G8-110    | G10-110    |
| 1200       | 1152 x 1981      | G8-120    | G10-120    |
| 1400       | 1352 x 1981      | G8-140    | n/a        |