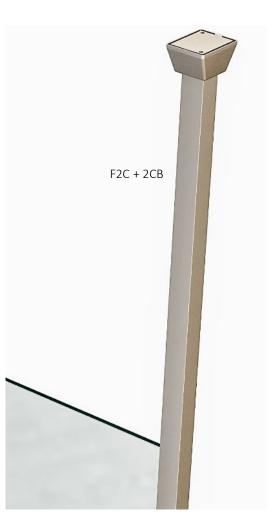

General email : info@lakesshoweringspaces.com Specification email : projects@lakesshoweringspaces.com

- Frameless design. 8 and 10mm toughened safety glass.
- UKCA (CE) marked : conforms with : BS EN 14428. (& BS EN 12150-1).
- 2000mm height (max over bracing etc).
- Fully reversible.
- AllClear<sup>®</sup> easy clean coating applied to both sides of glass.
- 20mm wall plumb adjustment.
- Anodised aluminium profiles/bracing bars in a choice of 6 colours.
- Die cast & PVD coated zinc hardware (clamps, bracketry, hinges).
- Suitable for flat wall installation on a shower tray or tiled floor.
- Floor to Ceiling Post (F2C) supplied 2600mm long, for cutting to size at installation.
  Provide excellent support, high visibility & graspable (hand hold).

#### Select Hardware :

| Description        | Qty | Silver | Black  | Br. Brass | Br. Nickel | Br. Bronze | Gun Metal |
|--------------------|-----|--------|--------|-----------|------------|------------|-----------|
| Bracing Bar 8mm or | 2   | F2C8S  | F2C8B  | F2C8BRS   | F2C8N      | F2C8BRZ    | F2C8GUN   |
| Bracing Bar 10mm   | 2   | F2C10S | F2C10B | F2C10BRS  | F2C10N     | F2C10BRZ   | F2C10GUN  |
| Ceiling Bracket    | 2   | 2CBS   | 2CBBS  | 2CBBRS    | 2CBN       | 2CBBRZ     | 2CBGUN    |