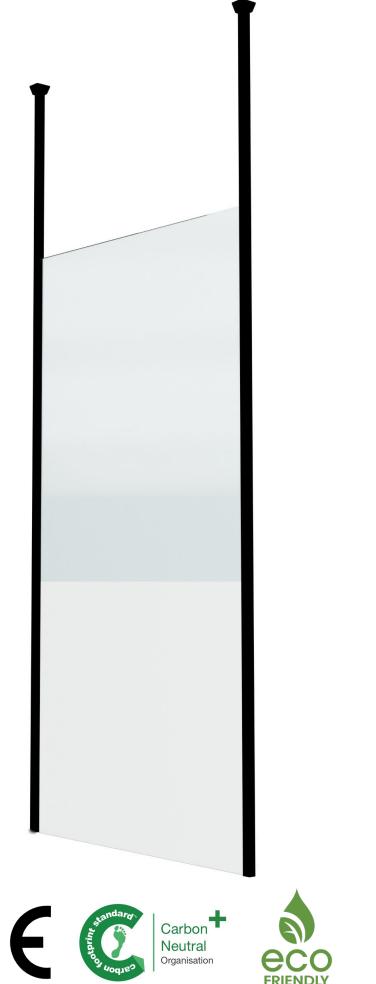

# Modular Walk In

Product Data : Config 25 – Walk Through. Flat Wall, Floor to Ceiling Braces.

FETIME **GUARANTEE** 

Black

Lakes Showering Spaces Ltd. GL20 8NB Tel 01684 853870 www.lakesshoweringspaces.com

General email : info@lakesshoweringspaces.com Specification email : projects@lakesshoweringspaces.com

- Frameless design. 8 and 10mm toughened safety glass.
- UKCA (CE) marked : conforms with : BS EN 14428. (& BS EN 12150-1).
- 2000mm height (max over bracing etc).
- Fully reversible.
- AllClear<sup>®</sup> easy clean coating applied to both sides of glass.
- 20mm wall plumb adjustment.
- Anodised aluminium profiles/bracing bars in a choice of 6 colours.
- Die cast & PVD coated zinc hardware (clamps, bracketry, hinges).
- Suitable for flat wall installation on a shower tray or tiled floor.
- Floor to Ceiling Post (F2C) supplied 2600mm long, for cutting to size at installation.
  Provide excellent support, high visibility & graspable (hand hold).