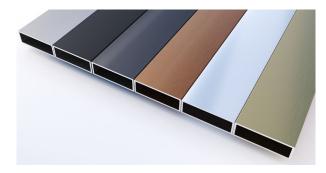

Select Colour :

#### Select Hardware :

| Description        | Qty | Silver | Black  | Br. Brass | Br. Nickel | Br. Bronze | Gun Metal |
|--------------------|-----|--------|--------|-----------|------------|------------|-----------|
| Bracing Bar 8mm or | 2   | F2C8S  | F2C8B  | F2C8BRS   | F2C8N      | F2C8BRZ    | F2C8GUN   |
| Bracing Bar 10mm   | 2   | F2C10S | F2C10B | F2C10BRS  | F2C10N     | F2C10BRZ   | F2C10GUN  |
| Ceiling Bracket    | 2   | 2CBS   | 2CBBS  | 2CBBRS    | 2CBN       | 2CBBRZ     | 2CBGUN    |